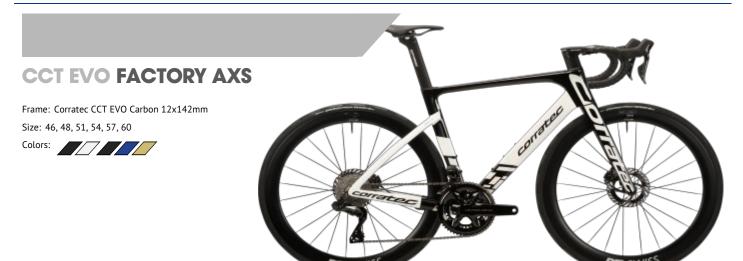

## Datasheet CCT EVO FACTORY AXS

For more informations visit www.corratec.de

# DESCRIPTION

- Performance and precision: lightest wireless Sram RED AXS group with integrated power meter.
- Aerodynamic carbon wheels with 50mm profile for maximum performance.
- Optimised frame geometry for increased performance and comfort.

### EQUIPMENT

Corratec CCT EVO Carbon 12x142mm FRAME:

FORK: Road Carbon Fork Disc 12x100 SRAM RED AXS E1 160mm front BRAKES:

SRAM RED AXS E1 160mm rear

STEM: **CARBON ROAD INTEGRATED 90-120mm ICR** CARBON ROAD INTEGRATED 400-440 ICR Reac h: 77mm Drop: 126mm HANDLEBAR:

SADDLE: Selle Italia SLR BOOST TEKNO Superflow Carb

**CARBON AERO SHAPE** SEATPOST:

WHEELSET:

DT SWISS ARC 1100 CL XDR front DT SWISS ARC 1100 CL XDR rear RIM:

Continental Grand Prix 5000S TR 28-622 black

foldable front Continental Grand Prix 5000S TR 28-622 black

foldable rear

SHIFT LEVERS:

**DRIVE:** 

CHAINWHEEL:

CASSETTE:

REAR DERAILLEUR: **SRAM RED AXS E1 12-SPEED** SRAM RED AXS E1 2x12-SPEED

SRAM RED Powermeter E1 DUB 170/172.5/17

SRAM XG 1290 E1 10-33T

**SPECIAL:** 

Due to worldwide problems in the delivery chains, the bike can be delivered with modifications. Rendering is for reference only.