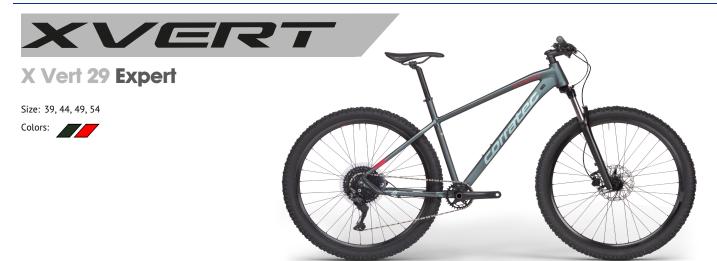

# **Datasheet X Vert 29 Expert**

For more informations visit www.corratec.de

## **DESCRIPTION**

- Made out of high quality Triple Butted Aluminium light and stiff at the same time.
- Specially reinforced tapered head tube.
- Innovative color combinations, envious views of the alp are guaranteed.