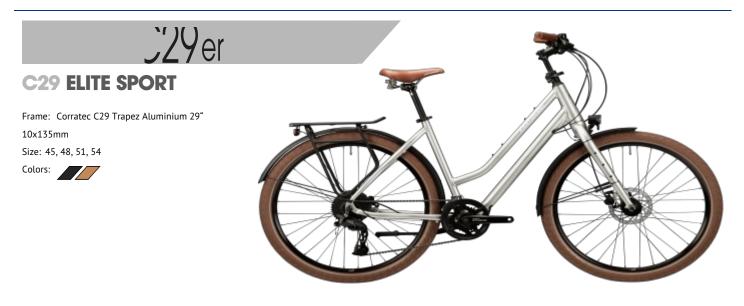

## DESCRIPTION

- The C29 offers best possible damping and rolling properties thanks to its 29<sup>e</sup> tyres.
- The ergonomic frame and the built-in speedlifter ensure maximum comfort.
- Shimano Linkglide technology means drivetrain up to 3x more durable and delivers smooth shifting.

# MAIN:

| FRAME:       | Corratec C29 Trapez Aluminium 29" 10x135m<br>m          |
|--------------|---------------------------------------------------------|
| FORK:        | C29er ALU Fork Disc 9x100                               |
| BRAKES:      | TEKTRO HD-T275 180mm front<br>TEKTRO HD-T275 160mm rear |
| STEM:        | SPEED LIFTER CLASSIC 31.8 95/105mm                      |
| HANDLEBAR:   | ALLOY 31.8mm 640mm 29 Deg Backsweep                     |
| SADDLE:      | CORRATEC CLASSIC LEATHER                                |
| SEATPOST:    | ALLOY TWIN BOLT 27.2x350mm                              |
|              |                                                         |
| WILLEEL CET. |                                                         |

# WHEELSET:

RIM:

TIRE:

622-23 9x100mm 6Bolt front 622-23 10x135mm 6Bolt rear CONTINENTAL CONTACT Cruiser 55-622 brow n/brown front CONTINENTAL CONTACT Cruiser 55-622 brow n/brown rear

## **DRIVE:**

#### CHAINWHEEL: CASSETTE:

REAR DERAILLEUR: SHIMANO FC-U4010-2 CUES 175mm 46/30T SHIMANO CS-LG300-10 CUES 10-SPEED 11-39 T

SHIMANO RD-U6020-10 CUES SGS 10-SPEED

SPECIAL:

Due to worldwide problems in the delivery chains, the bike can be delivered with modifications. Rendering is for reference only.