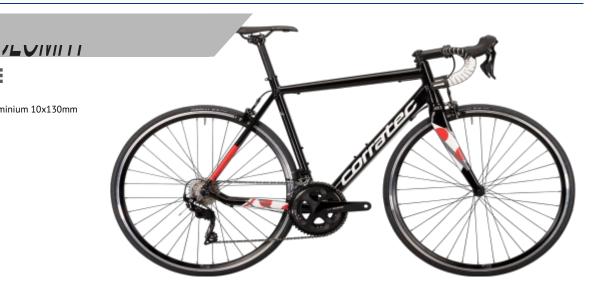

# **Dolomiti ELITE**

Frame: Corratec Dolomiti Aluminium 10x130mm

Size: 46, 48, 51, 54, 57, 60 Colors:

## DESCRIPTION

- The Dolomiti is the perfect entry bike in the corratec road bike family.
- Stable and light aluminium frame makes it your perfect daily training partner.
- Outstanding technology: Road Carbon Fork 9x100.

#### EQUIPMENT

MAIN:

FRAME: Corratec Dolomiti Aluminium 10x130mm

FORK: Road Carbon Fork 9x100 **TEKTRO R326 Caliper front** BRAKES: TEKTRO R326 Caliper rear

STEM: ALLOY 31.8 90-110mm +7 Deg

ALLOY ROAD 31.8mm 400-420mm Reach:80m HANDLEBAR: m Drop:125mm