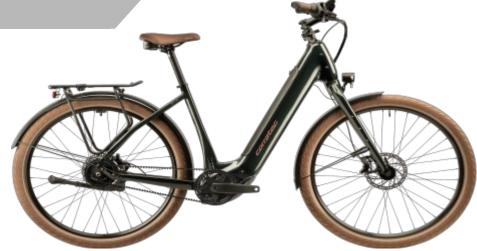

# **Datasheet E-Power C29 CX8 BELT WAVE**

For more informations visit www.corratec.de

Frame: Corratec EP C29 CX Belt Wave Aluminium

10x135mm Size: 45, 56, 50

#### **DESCRIPTION**

- Reliable and low-maintenance belt drive.
- Continuously variable, low maintenance Enviolo HD hub gears.
- High quality components with 4-piston disc brakes.

## FRAME

MAIN:

## EQUIPMENT

Corratec EP C29 CX Belt Wave Aluminium 10x FRAME:

FORK: C29er Alloy Fork 9x100mm QR

BRAKES: TEKTRO HD M535 4/4 Piston 180mm front TEKTRO HD M535 4/4 Piston 180mm rear

STEM: SPEED LIFTER CLASSIC 31.8 75/90mm ALLOY 31.8mm 660mm 29 Deg Backsweep SADDLE:

SELLE ROYAL ESSENZA RELAXED SEATPOST: TWIN BOLT ALLOY 30.9x350mm

WHEELSET:

622-23 9x100mm 6Bolt front 622-23 10x135mm 6Bolt rear RIM:

**CONTINENTAL CONTACT Cruiser 55-622 brow** TIRE:

n/brown front CONTINENTAL CONTACT Cruiser 55-622 brow

n/brown rear

**DRIVE:** 

CHAINWHEEL: Gates 46T CASSETTE: **GATES 22T** 

**ENVIOLO TREKKING** REAR DERAILLEUR:

**ENVIOLO MANUAL CONTROLLER TWIST PURE** 

**SPECIAL:** 

ENGINE: **Bosch Performance Line CX Smart System** 

BATTERY: Power Tube 800 Horizontal

ACCESOIRES: Kiox 300

Due to worldwide problems in the delivery chains, the bike can be delivered with modifications. Rendering is for reference only