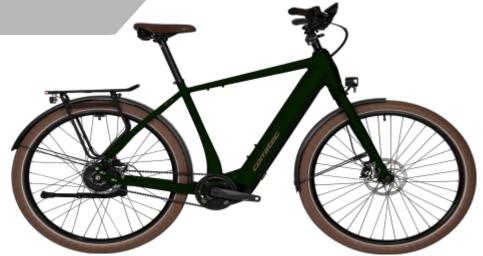

# **Datasheet E-Power C29 CX8 BELT GENT**

For more informations visit www.corratec.de

Frame: Corratec EP C29 CX Belt Gent Aluminium

10x135mm Size: 50, 55, 60

## EQUIPMENT

Corratec EP C29 CX Belt Gent Aluminium 10x1 FRAME:

FORK: C29er Alloy Fork 9x100mm QR

BRAKES: TEKTRO HD-M535 4 Piston 180mm front TEKTRO HD M535 4/4 Piston 180mm rear

STEM: SPEED LIFTER CLASSIC 31.8 75/90mm ALLOY 31.8mm 660mm 29 Deg Backsweep

SADDLE: SELLE ROYAL ESSENZA RELAXED SEATPOST: TWIN BOLT ALLOY 30.9x350mm

WHEELSET:

622-23 9x100mm 6Bolt front 622-23 10x135mm 6Bolt rear RIM:

**CONTINENTAL CONTACT Cruiser 55-622 brow** TIRE:

n/brown front CONTINENTAL CONTACT Cruiser 55-622 brow

n/brown rear

**DRIVE:** 

CHAINWHEEL: Gates 46T CASSETTE: **GATES 22T** 

**ENVIOLO TREKKING** REAR DERAILLEUR:

**ENVIOLO MANUAL CONTROLLER TWIST PURE** 

**SPECIAL:** 

ENGINE: **Bosch Performance Line CX Smart System** 

BATTERY: Power Tube 800 Horizontal

ACCESOIRES: Kiox 300

Due to worldwide problems in the delivery chains, the bike can be delivered with modifications. Rendering is for reference only