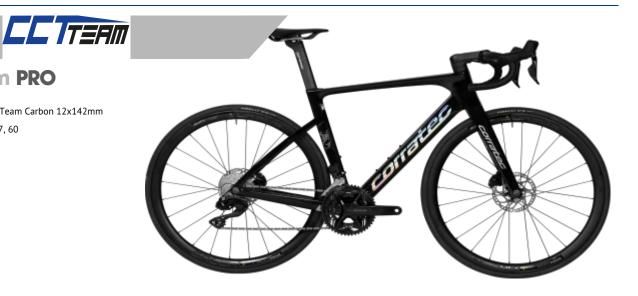

# **Datasheet CCT Team PRO**

For more informations visit www.corratec.de

Frame: Corratec CCT Team Carbon 12x142mm

Size: 46, 48, 51, 54, 57, 60

Colors:

## DESCRIPTION

- High-quality URSUS wheelset for maximum smooth running.
- Especially lightweight and stiff frame and fork set
- Perfect gearing for weekend racing.

#### FRAME

#### EQUIPMENT

MAIN:

FRAME: Corratec CCT Team Carbon 12x142mm

FORK: Road Carbon Fork Disc 12x100

SHIMANO 105 BR-R87170 160mm front BRAKES:

SHIMANO 105 BR-R87170 160mm rear

STEM: ALLOY Road 90-110mm ICR

ALLOY ROAD 31.8mm 400-420mm Reach:80m HANDLEBAR: