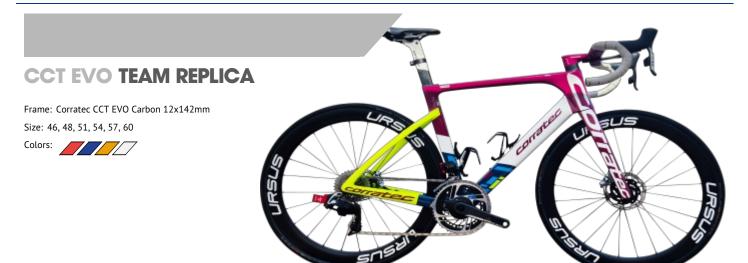

# **Datasheet CCT EVO TEAM REPLICA**

For more informations visit www.corratec.de

### EQUIPMENT

MAIN:

FRAME: Corratec CCT EVO Carbon 12x142mm FORK: Road Carbon Fork Disc 12x100 SRAM RED AXS E1 160mm front SRAM RED AXS E1 160mm rear BRAKES:

STFM: CARBON ROAD INTEGRATED 90-120mm ICR HANDLEBAR: **CARBON ROAD INTEGRATED 400-440 ICR Reac** 

h: 77mm Drop: 126mm SADDLE: Selle Italia SLR BOOST TEKNO Superflow Carb

SEATPOST: **CARBON AERO SHAPE** 

WHEELSET:

URSUS MIURA TC47 DISC CL XD front URSUS MIURA TC47 DISC CL XD rear RIM:

Continental Grand Prix 5000S TR 28-622 black TIRE:

foldable front

Continental Grand Prix 5000S TR 28-622 black

foldable rear

**DRIVE:** 

CHAINWHEEL:

CASSETTE: REAR DERAILLEUR: SHIFT LEVERS:

SPECIAL:

SRAM RED Powermeter E1 DUB 170/172.5/17 5mm 48/35T

SRAM XG 1290 E1 10-33T **SRAM RED AXS E1 12-SPEED** SRAM RED AXS E1 2x12-SPEED

Due to worldwide problems in the delivery chains, the bike can be delivered with modifications. Rendering is for reference only,