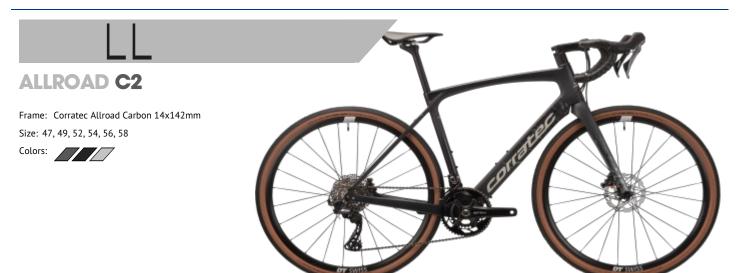

# Datasheet ALLROAD C2

For more informations visit www.corratec.de

## **DESCRIPTION**

- Endurance Geometry with a sportive aerodynamic design.
- Luggage carrier mounts on the forks and on the rear triangle are ready to take you and your luggage on your next adventure.
- Is a perfect commuter bike.

#### EQUIPMENT

WHEELSET:

MAIN:

FRAME: Corratec Allroad Carbon 14x142mm FORK: Allroad Carbon Fork Disc 12x100 SHIMANO BR-RX820 GRX front BRAKES: SHIMANO BR-RX820 GRX rear

STEM: ALLOY 31.8mm 90-110mm -10 Deg

CARBON ROAD ICR 420-440mm Reach: 85mm HANDLEBAR: Drop: 135mm

SADDLE: **SELLE ITALIA MODEL X** 

SEATPOST: **CARBON TWIN BOLT 27.2x350mm**  **DRIVE:** 

CHAINWHEEL: SHIMANO FC-RX820-2 GRX 172.5MM 48/31T CASSETTE: SHIMANO CS-HG710-12 12-SPEED 11-36T SHIMANO FD-RX820 GRX FOR REAR 12-SPEED FRONT DERAILLEUR:

SHIMANO RD-RX820 GRX 12-SPEED REAR

REAR DERAILLEUR: SHIFT LEVERS: SHIMANO GRX ST-RX820 2x12 SPEED

**SPECIAL:** 

DT SWISS G1800 CL front DT SWISS G1800 CL rear RIM:

SCHWALBE G-One Allroad Classic 40-622 front SCHWALBE G-One Allroad Classic 40-622 rear TIRE: