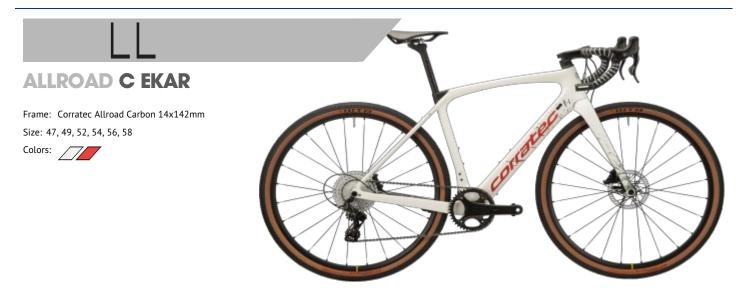

# Datasheet ALLROAD C EKAR

For more informations visit www.corratec.de

## **DESCRIPTION**

- Luggage carrier mounts on the forks and on the rear triangle are ready to take you and your luggage on your next adventure.
- Campagnolo Ekar gravel drivetrain with wide bandwidth and close gearing.
- Is a perfect commuter bike.

#### EQUIPMENT

MAIN:

FRAME: Corratec Allroad Carbon 14x142mm FORK: Allroad Carbon Fork Disc 12x100 BRAKES: **CAMPAGNOLO EKAR 160mm front** CAMPAGNOLO EKAR 160mm rear

STEM: ALLOY 31.8mm 90-110mm -10 Deg

CARBON ROAD ICR 420-440mm Reach: 85mm HANDLEBAR: Drop: 135mm

SADDLE: **SELLE ITALIA MODEL X** 

SEATPOST: **CARBON TWIN BOLT 27.2x350mm**  **DRIVE:** 

**CAMPAGNOLO EKAR 42T** CHAINWHEEL: CASSETTE: **CAMPAGNOLO EKAR 13-SPEED 9-42T CAMPAGNOLO EKAR 13-SPEED** REAR DERAILLEUR:

**CAMPAGNOLO EKAR 13-SPEED** 

SPECIAL:

WHEELSET:

RIM:

MAVIC ALLROAD S DISC CL N3W front MAVIC ALLROAD S DISC CL N3W rear

WTB Riddler 700Cx45 TCS Light/ Fast Rolling f TIRE:

ront WTB Riddler 700Cx45 TCS Light/ Fast Rolling r