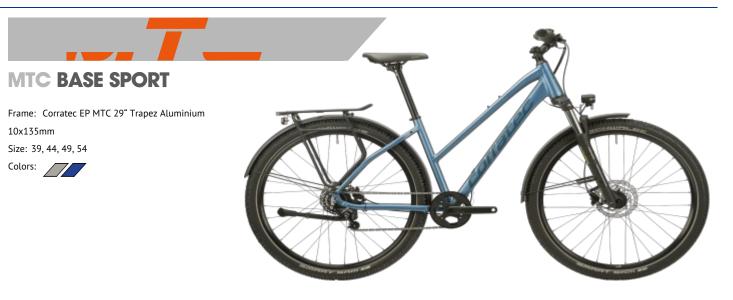

### DESCRIPTION

- The 29<sup>e</sup> tyres roll smoothly and offer comfort and control as well.
- With lights, mudguards, and a luggage rack, you're not only safe on the road but also prepared for longer rides.
- Low maintenance thanks to the Shimano Nexus 8-speed hub gears.

#### EQUIPMENT

MAIN:

| FRAME:     | Corratec EP MTC 29" Trapez Aluminium 10x13<br>5mm       |
|------------|---------------------------------------------------------|
| FORK:      | XCM32-ATB LO DS 29" 9x100mm 100mm                       |
| BRAKES:    | SHIMANO MT-200 180mm front<br>SHIMANO MT-200 160mm rear |
| STEM:      | ALLOY 0-60 Deg ADJUSTABLE 31.8 75-105mm                 |
| HANDLEBAR: | ALLOY 31.8 720mm 10 Deg Backsweep                       |
| SADDLE:    | SELE ROYAL ESSENZA MODERATE Lady                        |
| SEATPOST:  | TWIN BOLT ALLOY 30.9x350mm                              |
|            |                                                         |
|            |                                                         |