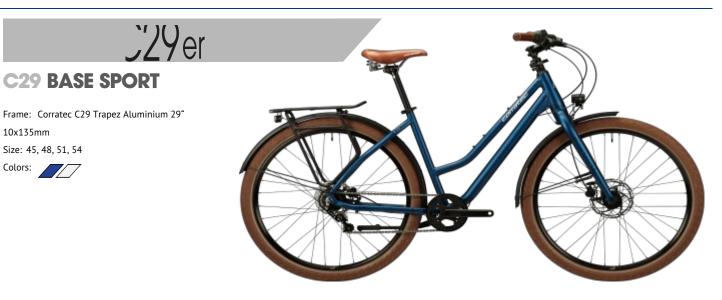

# **Datasheet C29 BASE SPORT**

For more informations visit www.corratec.de

#### DESCRIPTION

- The C29 offers best possible damping and rolling properties thanks to its 29<sup>e</sup> tyres.
- The ergonomic frame geometry and the built-in speedlifter ensures maximum comfort.
- Low maintenance Shimano Nexus 8 speed hub gears.

## MAIN:

| FRAME:     | Corratec C29 Trapez Aluminium 29" 10x135m<br>m          |
|------------|---------------------------------------------------------|
| FORK:      | C29er ALU Fork Disc 9x100                               |
| BRAKES:    | TEKTRO HD-T275 180mm front<br>TEKTRO HD-T275 160mm rear |
| STEM:      | SPEED LIFTER CLASSIC 31.8 95/105mm                      |
| HANDLEBAR: | ALLOY 31.8mm 640mm 29 Deg Backsweep                     |
| SADDLE:    | CORRATEC CLASSIC LEATHER                                |
| SEATPOST:  | ALLOY TWIN BOLT 27.2x350mm                              |
|            |                                                         |
|            |                                                         |

## WHEELSET:

RIM:

TIRE:

622-23 9x100mm 6Bolt front 622-23 10x135mm 6Bolt rear CONTINENTAL CONTACT Cruiser 55-622 brow n/brown front CONTINENTAL CONTACT Cruiser 55-622 brow n/brown rear DRIVE:

CHAINWHEEL: CASSETTE: REAR DERAILLEUR: SHIFT LEVERS: MIRANDA DM CF3D 38T SHIMANO 19T SHIMANO NEXUS 8 SPEED COASTER