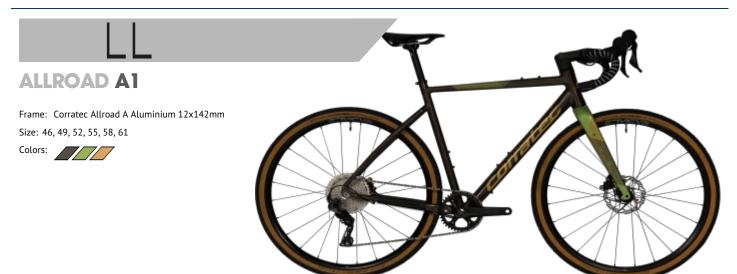

#### EQUIPMENT

MAIN:

SADDLE:

FRAME: Corratec Allroad A Aluminium 12x142mm FORK: Allroad Carbon Fork Disc 12x100 SHIMANO GRX BR-RX410 160mm front BRAKES: SHIMANO GRX BR-RX410 160mm rear

STEM: ALLOY 80-100mm 0 Deg ICR

ALLOY ROAD 31.8mm 420-440mm Reach 80m m Drop 124mm HANDLEBAR:

**SELLE ITALIA MODEL X** 

SEATPOST: ALLOY TWIN BOLT 27.2x350mm

WHEELSET:

622-24 12x100 / 12x142 Centerlock front 622-24 12x100 / 12x142 Centerlock rear RIM: SCHWALBE G-One Allroad Classic 40-622 front SCHWALBE G-One Allroad Classic 40-622 rear TIRE: