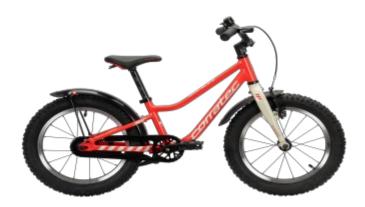

# **Datasheet Bow 16"**

For more informations visit www.corratec.de

**Bow 16"** 

Weight from: with pedals appr. 7,2 kg

Frame: Corratec Bow 16"
Colors:

CHAINWHEEL:

Aluminium crank 89mm / chainguard

### DESCRIPTION

- The perfect ingredients for a long passion a brightly coloured Bow frame with special geometry suitable for children.
- Non-toxic handlebar grips with protective end caps offer optimum safety for little heroes.
- Maximum safety for our wild bikers is provided by the striking red-coloured front brake lever.
- Extras: kickstand, anti-rust, bell

## EQUIPMENT

MAIN: DRIVE:

FRAME: Corratec Bow 16"
FORK: 16" aluminium fork / 1" steerer

BRAKES: Mini V-Brakes/ suitable for small hands hands/

anti-rust

STEM: Bow superlight aluminium stem 25.4mm

HANDLEBAR: Bow kids bar / width: 480mm
SADDLE: Bow ergonomic kids saddle

SEATPOST: Bow aluminium seatpost /adjustable

WHEELSET: SPECIAL:

RIM: Superlight aluminium wheel rims / 16" black

TIRE: maximum grip / 16" x 2.25

Due to worldwide problems in the delivery chains, the bike can be delivered with modifications.